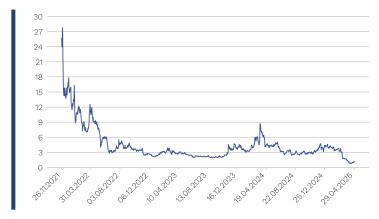

#### **Historical Performance and Statistics \***

| Annualized Return     | -59.8% |
|-----------------------|--------|
| Annualized Volatility | 101.9% |
| MTD Return            | 2.6%   |
| QTD Return            | -20.6% |
| YTD Return            | -73.3% |
| 1 Year Return         | -71.1% |
| 3 Years Return        | -85.0% |
| 5 Years Return        | -95.6% |
| Since Inception       | -95.6% |

\* As of May 1st, 2025