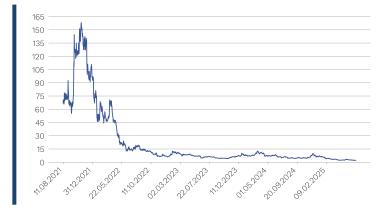

#### **Historical Performance and Statistics \***

| Annualized Return     | -58.7% |
|-----------------------|--------|
| Annualized Volatility | 86.1%  |
| MTD Return            | -2.9%  |
| QTD Return            | -2.9%  |
| YTD Return            | -66.1% |
| 1 Year Return         | -63.8% |
| 3 Years Return        | -84.4% |
| 5 Years Return        | -96.8% |
| Since Inception       | -96.8% |

\* As of July 1st, 2025