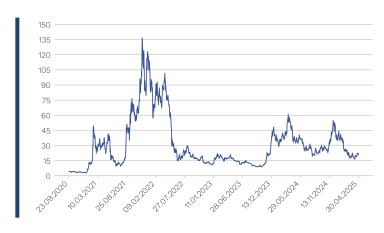

#### **Historical Performance and Statistics \***

| Annualized Return     | 41.4%  |
|-----------------------|--------|
| Annualized Volatility | 89.5%  |
| MTD Return            | 2.6%   |
| QTD Return            | 12.9%  |
| YTD Return            | -42.1% |
| 1 Year Return         | -34.3% |
| 3 Years Return        | -63.4% |
| 5 Years Return        | 392.9% |
| Since Inception       | 392.9% |

<sup>\*</sup> As of May 1st, 2025