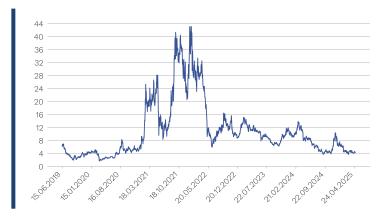

### **Historical Performance and Statistics \***

| Annualized Return     | -5.7%  |
|-----------------------|--------|
| Annualized Volatility | 83.4%  |
| MTD Return            | 2.4%   |
| QTD Return            | -0.6%  |
| YTD Return            | -32.1% |
| 1 Year Return         | -47.6% |
| 3 Years Return        | -75.4% |
| 5 Years Return        | 54.2%  |
| Since Inception       | -29.2% |

<sup>\*</sup> As of May 1st, 2025