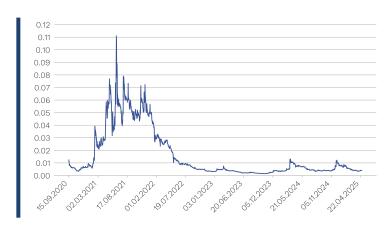

#### **Historical Performance and Statistics \***

| Annualized Return     | -21.0% |
|-----------------------|--------|
| Annualized Volatility | 111.1% |
| MTD Return            | 2.7%   |
| QTD Return            | 8.3%   |
| YTD Return            | -45.6% |
| 1 Year Return         | -48.3% |
| 3 Years Return        | -78.1% |
| 5 Years Return        | -66.4% |
| Since Inception       | -66.4% |
|                       |        |