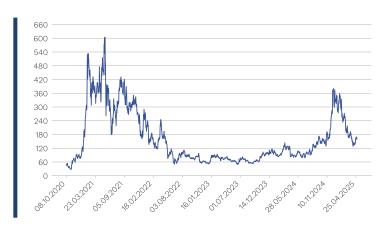

#### **Historical Performance and Statistics \***

| Annualized Return     | 34.9%  |
|-----------------------|--------|
| Annualized Volatility | 100.7% |
| MTD Return            | 11.0%  |
| QTD Return            | 9.8%   |
| YTD Return            | -45.0% |
| 1 Year Return         | 117.7% |
| 3 Years Return        | 24.6%  |
| 5 Years Return        | 291.9% |
| Since Inception       | 291.9% |
|                       |        |

<sup>\*</sup> As of May 1st, 2025